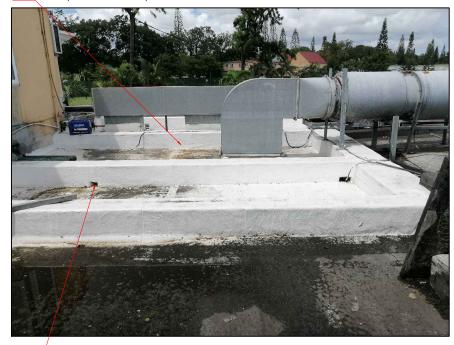

EXISTING WATERPROOFING TO METAL SHEETING TO BE REMOVED AND NEW TO BE DONE COMPLETE WITH FLASHING (NEAR RECEPTION AREA)

TO ENGINEER'S ACCEPTANCE

EXISTING TILES TO BE REMOVED, EXPANSION JOINT TO BE RE DONE NEW WATERPROOFING TO COVER EXPANSION JOINT (ABOVE RESTAURANT)

TO ENGINEER'S ACCEPTANCE

NEW WATERPROOFING TO METAL SHEETING TO BE PROVIDED COMPLETE WITH FLASHING (NEAR CADDY MASTER OFFICE)
TO ENGINEER'S ACCEPTANCE

EXISTING WATERPROOFING MEMBRANE TO BE REMOVE, EXISTING SCREED TO BE REMOVED AND CART AWAY
NEW DOUBLE LAYER BITUMINOUS WATERPROOFING MEMBRANE TO BE PROVIDED
BY SPECIALISTS AND IN ACCORDANCE WITH MANUFACTURER'S SPECIFICATION(10 YEARS GUARANTEE TO BE GIVEN)