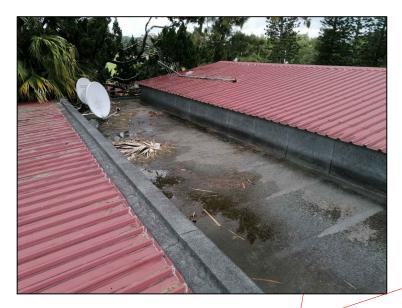

RAINWATER DOWNPIPE TO BE REINSTATED ALL TO ENGINEER'S ACCEPTANCE

DIAMETER OF RAINWATER OULET TO BE INCREASED TO MINIMUM 110mm

ACRYLIC BASE MASONRY WATERPROOF, PRODUCT TO BE APPLIED TO WALLS. DAMAGED RENDERING TO BE REMOVED AND NEW RENDERING TO BE DONE TO WALL