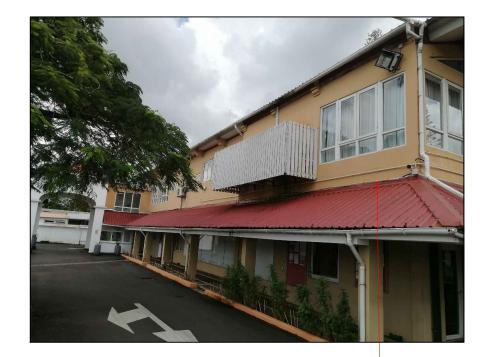

EXISTING WATERPROOFING TO METAL SHEETING TO BE REMOVED AND NEW TO BE DONE COMPLETE WITH FLASHING (NEAR RECEPTION AREA)

TO ENGINEER'S ACCEPTANCE

EXISTING TILES TO BE REMOVED, EXPANSION JOINT TO BE RE DONE NEW WATERPROOFING TO COVER EXPANSION JOINT (ABOVE RESTAURANT)

TO ENGINEER'S ACCEPTANCE

NEW WATERPROOFING TO METAL SHEETING TO BE PROVIDED COMPLETE WITH FLASHING (NEAR CADDY MASTER OFFICE)
TO ENGINEER'S ACCEPTANCE

EXISTING WATERPROOFING MEMBRANE TO BE REMOVE, EXISTING SCREED TO BE REMOVED AND CART AWAY
NEW DOUBLE LAYER BITUMINOUS WATERPROOFING MEMBRANE TO BE PROVIDED
BY SPECIALISTS AND IN ACCORDANCE WITH MANUFACTURER'S SPECIFICATION(10 YEARS GUARANTEE TO BE GIVEN)