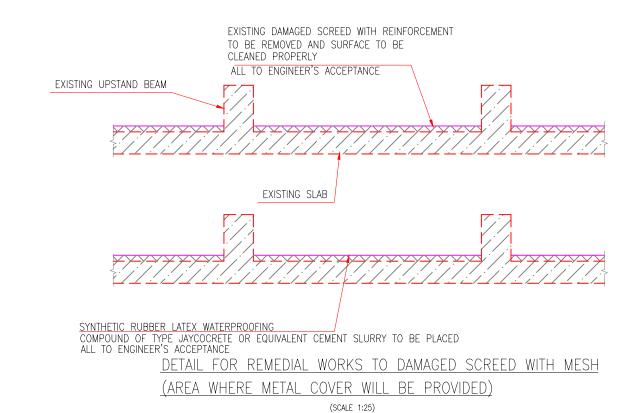

EXISTING DAMAGED SCREED(ABOVE KITCHEN AREA) WITH REINFORCEMENT TO BE REMOVED AND SURFACE TO BE CLEANED PROPERLY SYNTHETIC RUBBER LATEX WATERPROOFING COMPOUND OF TYPE JAYCOCRETE OR EQUIVALENT CEMENT SLURRY TO BE PLACED TO BE PAINTED WITH ONE FOR ALL MAUVILLAC PAINT(MINIMUM 2 COATS) OR EQUIVALENT TO MANUFACTURER'S SPECIFICATION AND ENGINEER'S ACCEPTANCE