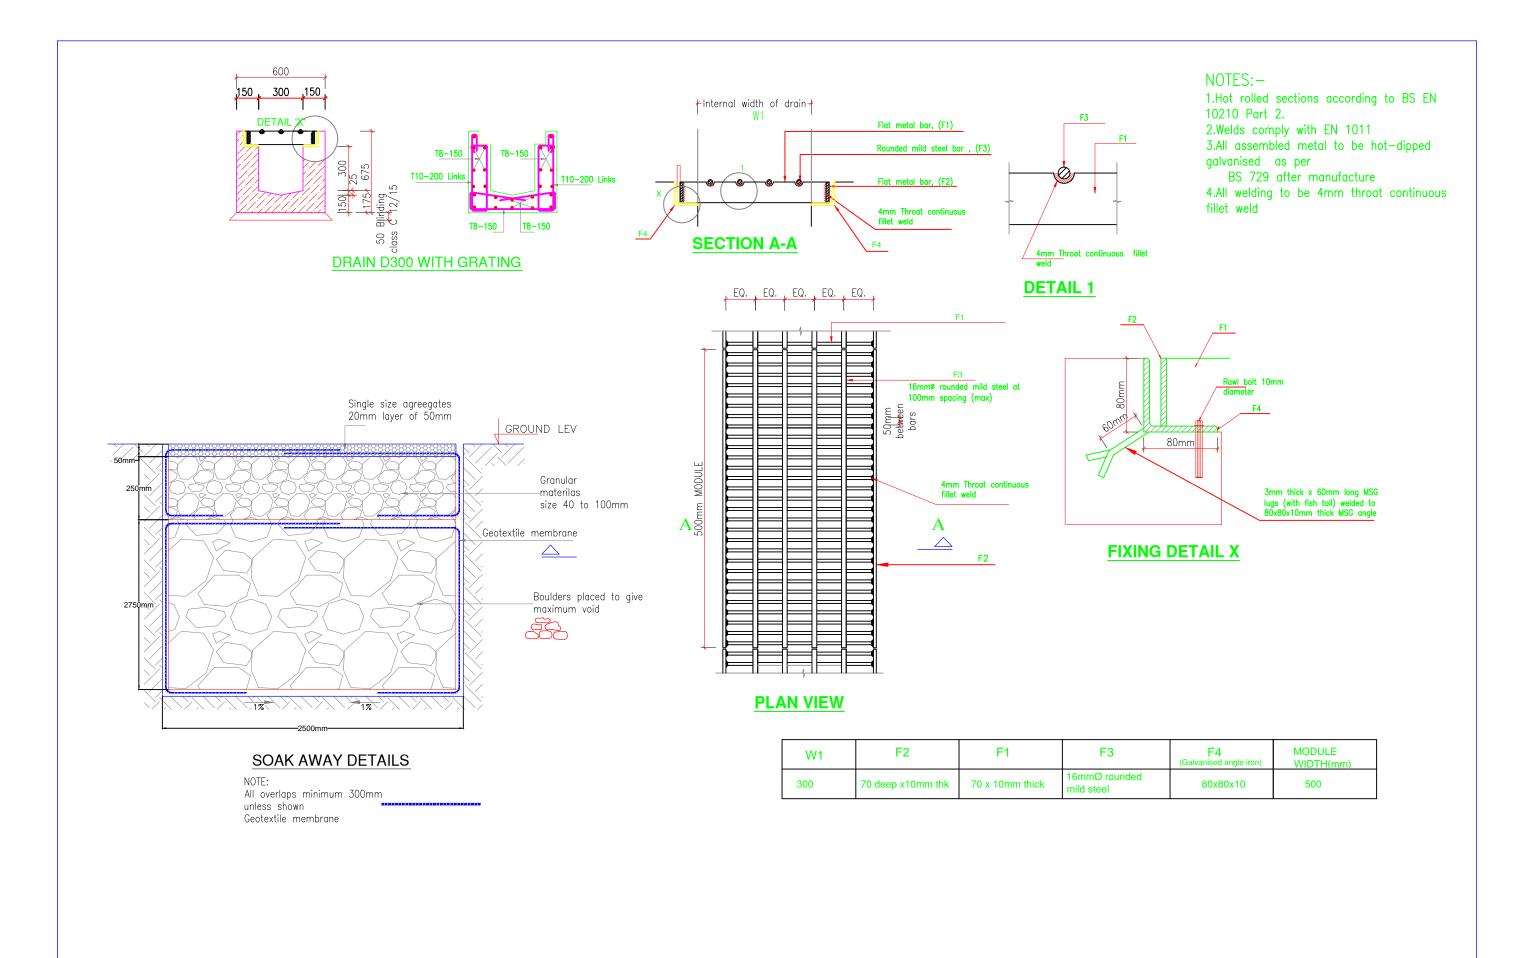

## **DRAWING REGISTER** LUXCONSULT Issue No: 1 **Ref. No:** 3200 Project: Waterproofing and associated works at Mauritius Gymnkhana Club Note: Day 03 The following drawings are to be issued to the parties as Month 03 specified below. Recipients are to verify that the drawings issued 22 Year correspond with the drawings received. Any discrepancies are to be brought to the attention of Luxconsult (Mtius )Ltd **Drawing Title Drawing No.** Size STRUCTURAL DRAWINGS EXISTING ROOF LAYOUT SHOWING LOCATIONS 3200-TD-3ST01 А3 0 OF WORKS TO BE DONE TYPICAL DETAILS SHEET 1 3200-TD-3ST02 Α3 0 0 TYPICAL DETAILS SHEET 2 3200-TD-3ST03 А3 PHOTOGRAPHS SHOWING WORKS TO BE DONE 3200-TD-3ST04 Α3 0 (ABOVE KITCHEN AREA) PHOTOGRAPHS SHOWING WORKS TO BE 3200-TD-3ST05 А3 DONE(NEAR CADDY OFFICE, RESTAURANT AREAS) 0 RECEPTION, PHOTOGRAPHS SHOWING WORKS TO BE DONE 3200-TD-3ST06 А3 0 (AT ENTRANCE AND GYMNASIUM AREA) DRAIN AND SOAKAWAY DETAILS 3200-TD-3ST07 А3 0 [I - Information] [Cn- Coordination] [P - Permit] [A - Approval] [T - Tender] [C - Construction] Τ **Distribution Recipients Distribution method** No. Contractor : Contractor Ltd **Employer** : Employer name 1 Ε Project Manager : Luxconsult (Mtius) Ltd Architect Structural Engineer : Luxconsult (Mtius) Ltd

Project: WATERPROOFING AND UPGRADING WORKS AT GYMNKHANA CLUB

Drawing title:
PHOTOGRAPHS SHOWING WORKS
TO BE DONE (AT ENTRANCE,
AND GYMNASIUM AREA)

|                                                                                                                                                            | Client:                  | Project:                                            |         |        |                 | Date         | 14.01. | .22            | Drawing number:                                             |  |
|------------------------------------------------------------------------------------------------------------------------------------------------------------|--------------------------|-----------------------------------------------------|---------|--------|-----------------|--------------|--------|----------------|-------------------------------------------------------------|--|
| ? The copyright of this drawing is held by LUXCONSULT (Mtius) Ltd whose consent must be obtained before any use or reproduction in whole or in part can be |                          | WATERPROOFING AND UPGRADING WORKS AT GYMNKHANA CLUB |         |        |                 | Scale        | 1:25   |                | 3200-TD-3ST07                                               |  |
| made.                                                                                                                                                      | MAURITIUS GYMNKHANA CLUB | WORKS AT GTWINKHANA CLUB                            |         |        |                 | Drawn by N.C |        |                | 3200 12 30107                                               |  |
| Notes:-  1. Do not scale. use figured dimensions.  2. All dimensions to be checked before any work is put in hand.                                         |                          | Drawing title:                                      |         |        |                 | Designed by  | A.P    |                | Stage:                                                      |  |
| Any discrepancy should be reported back.                                                                                                                   |                          | browning trace.                                     |         |        |                 | Checked by   | A.P    |                | TENDER DRAWINGS                                             |  |
|                                                                                                                                                            |                          | DRAIN AND SOAKAWAY DETAILS                          | Pov. Da | to Mad | e by Amendments |              |        |                | SULTMU\Desktop\akhilesh\gymkhana\GYMKHANA DWG - KJ 14.02.22 |  |
|                                                                                                                                                            |                          |                                                     | Rev. Da | te Maa | e by Amendments | location no. |        | N_00.00.22.0Wg |                                                             |  |