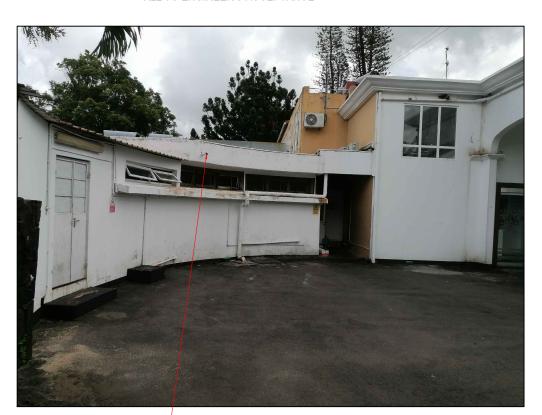

EXISTING WATERPROOFING TO METAL SHEETING TO BE REMOVED AND NEW TO BE DONE COMPLETE WITH FLASHING (NEAR RECEPTION AREA)

TO ENGINEER'S ACCEPTANCE

EXISTING TILES TO BE REMOVED, EXPANSION JOINT TO BE RE DONE NEW WATERPROOFING TO COVER EXPANSION JOINT (ABOVE RESTAURANT)

TO ENGINEER'S ACCEPTANCE

NEW WATERPROOFING TO METAL SHEETING TO BE PROVIDED COMPLETE WITH FLASHING (NEAR CADDY MASTER OFFICE)
TO ENGINEER'S ACCEPTANCE

EXISTING WATERPROOFING MEMBRANE TO BE REMOVE, EXISTING SCREED TO BE REMOVED AND CART AWAY
NEW DOUBLE LAYER BITUMINOUS WATERPROOFING MEMBRANE TO BE PROVIDED
BY SPECIALISTS AND IN ACCORDANCE WITH MANUFACTURER'S SPECIFICATION(10 YEARS GUARANTEE TO BE GIVEN)