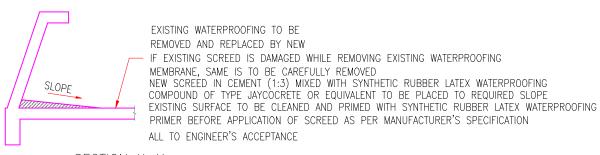

NEW SCREED IN CEMENT (1:3) MIXED WITH SYNTHETIC RUBBER LATEX WATERPROOFING COMPOUND OF TYPE JAYCOCRETE OR EQUIVALENT TO BE PLACED TO REQUIRED SLOPE EXISTING SURFACE TO BE CLEANED AND PRIMED WITH SYNTHETIC RUBBER LATEX WATERPROOFING PRIMER BEFORE APPLICATION OF SCREED AS PER MANUFACTURER'S SPECIFICATION