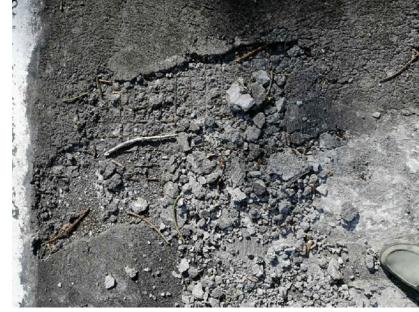

EXISTING DAMAGED SCREED(ABOVE KITCHEN AREA) WITH REINFORCEMENT TO BE REMOVED AND SURFACE TO BE CLEANED PROPERLY SYNTHETIC RUBBER LATEX WATERPROOFING COMPOUND OF TYPE JAYCOCRETE OR EQUIVALENT CEMENT SLURRY TO BE PLACED TO BE PAINTED WITH ONE FOR ALL MAUVILLAC PAINT(MINIMUM 2 COATS) OR EQUIVALENT TO MANUFACTURER'S SPECIFICATION AND ENGINEER'S ACCEPTANCE