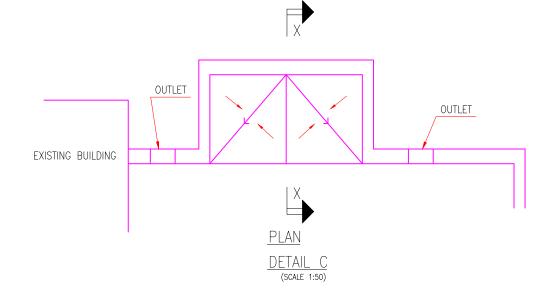

EXISTING RAINWATER PIPES TO BE REDONE AND REDIRECTED TO SOAKAWAY AT GARDEN

EXISTING WATERPROOFING MEMBRANE TO BE REMOVE, EXISTING SCREED TO BE REMOVED AND CART AWAY NEW DOUBLE LAYER BITUMINOUS WATERPROOFING MEMBRANE TO BE PROVIDED BY SPECIALISTS AND IN ACCORDANCE WITH MANUFACTURER'S SPECIFICATION(10 YEARS GUARANTEE TO BE GIVEN)

NEW SCREED IN CEMENT (1:3) MIXED WITH SYNTHETIC RUBBER LATEX WATERPROOFING COMPOUND OF TYPE JAYCOCRETE OR EQUIVALENT TO BE PLACED TO REQUIRED SLOPE EXISTING SURFACE TO BE CLEANED AND PRIMED WITH SYNTHETIC RUBBER LATEX WATERPROOFING PRIMER BEFORE APPLICATION OF SCREED AS PER MANUFACTURER'S SPECIFICATION