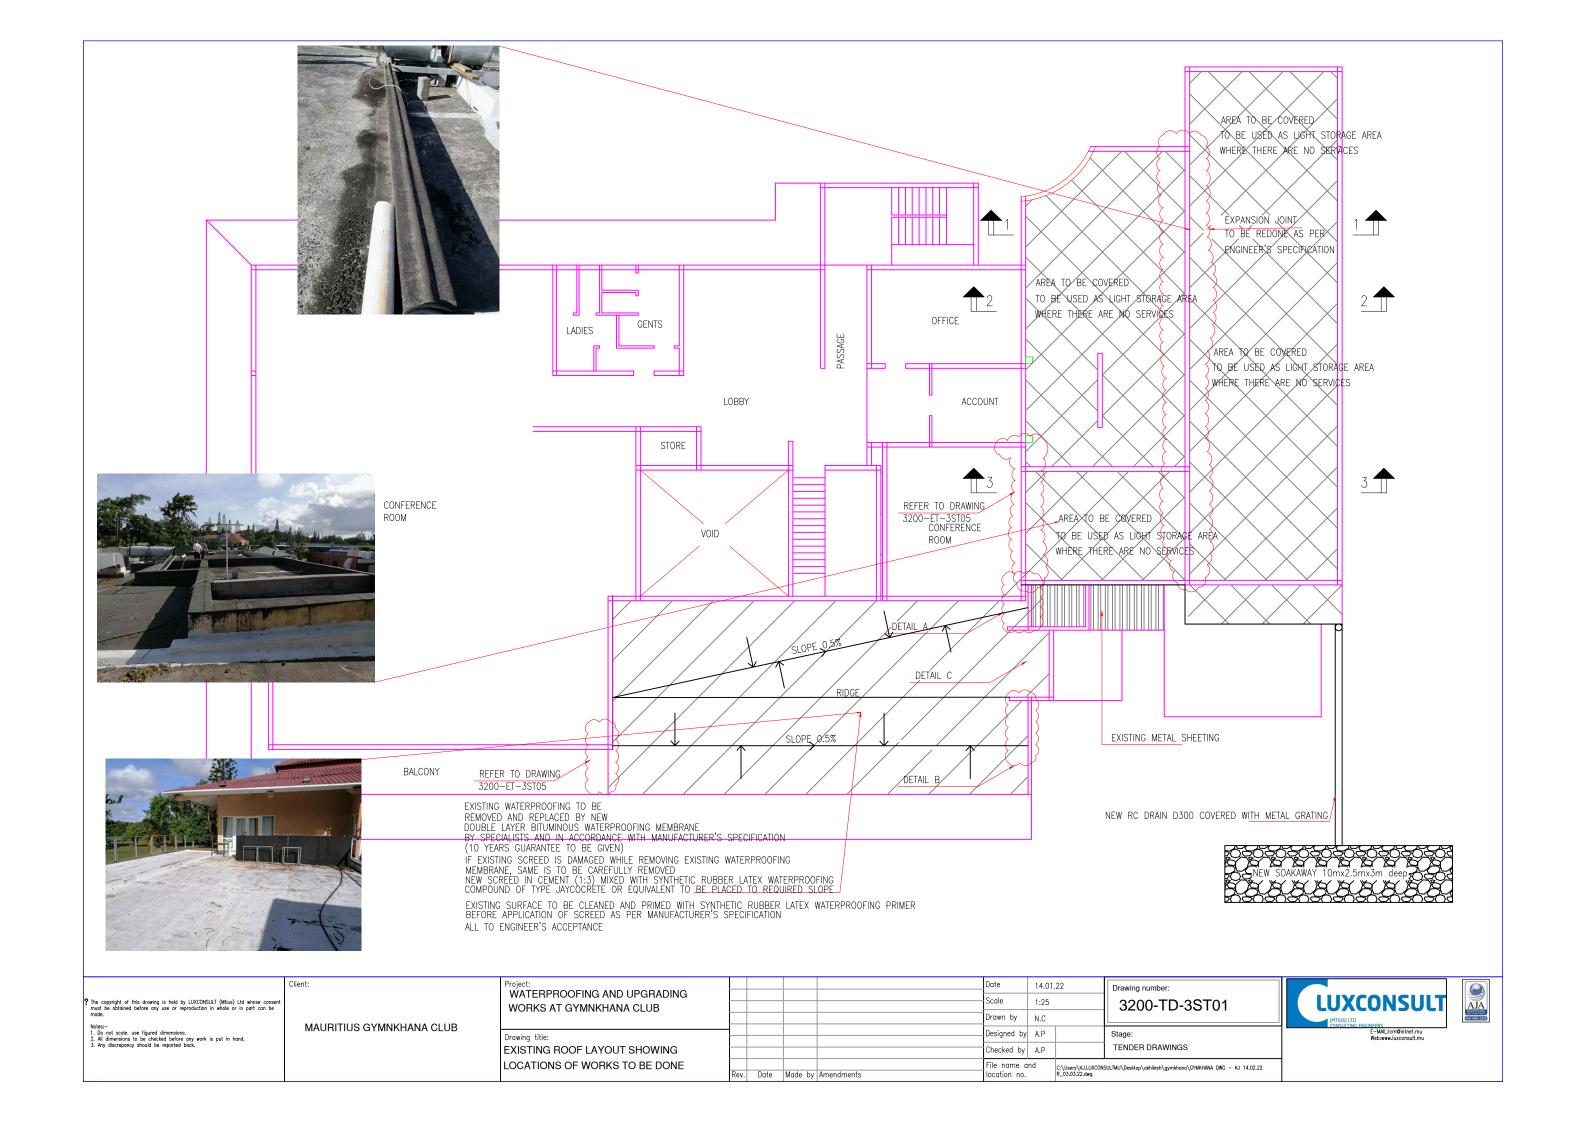

## **DRAWING REGISTER** LUXCONSULT Issue No: 1 **Ref. No:** 3200 Project: Waterproofing and associated works at Mauritius Gymnkhana Club Note: Day 03 The following drawings are to be issued to the parties as Month 03 specified below. Recipients are to verify that the drawings issued 22 Year correspond with the drawings received. Any discrepancies are to be brought to the attention of Luxconsult (Mtius )Ltd **Drawing Title Drawing No.** Size STRUCTURAL DRAWINGS EXISTING ROOF LAYOUT SHOWING LOCATIONS 3200-TD-3ST01 А3 0 OF WORKS TO BE DONE TYPICAL DETAILS SHEET 1 3200-TD-3ST02 Α3 0 0 TYPICAL DETAILS SHEET 2 3200-TD-3ST03 А3 PHOTOGRAPHS SHOWING WORKS TO BE DONE 3200-TD-3ST04 Α3 0 (ABOVE KITCHEN AREA) PHOTOGRAPHS SHOWING WORKS TO BE 3200-TD-3ST05 А3 DONE(NEAR CADDY OFFICE, RESTAURANT AREAS) 0 RECEPTION, PHOTOGRAPHS SHOWING WORKS TO BE DONE 3200-TD-3ST06 А3 0 (AT ENTRANCE AND GYMNASIUM AREA) DRAIN AND SOAKAWAY DETAILS 3200-TD-3ST07 А3 0 [I - Information] [Cn- Coordination] [P - Permit] [A - Approval] [T - Tender] [C - Construction] Τ **Distribution Recipients Distribution method** No. Contractor : Contractor Ltd **Employer** : Employer name 1 Ε Project Manager : Luxconsult (Mtius) Ltd Architect Structural Engineer : Luxconsult (Mtius) Ltd