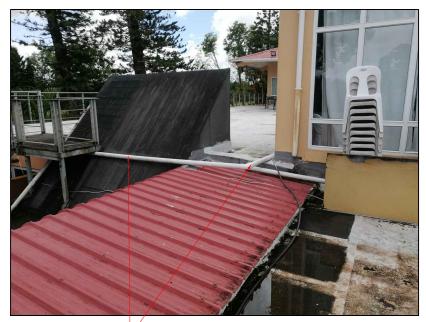

All dimensions to be checked before any work is put in hand.

MAURITIUS GYMNKHANA CLUB

Project:
WATERPROOFING AND UPGRADING
WORKS AT GYMNKHANA CLUB

PHOTOGRAPHS SHOWING WORKS
TO BE DONE (ABOVE KITCHEN AREA)

|      |        |         |            | Date                        | Date         14.01.22           Scale         1:25           Drawn by         N.C |                                       | Drawing number: 3200-TD-3ST04                               |  |  |  |  |
|------|--------|---------|------------|-----------------------------|-----------------------------------------------------------------------------------|---------------------------------------|-------------------------------------------------------------|--|--|--|--|
|      |        |         |            | Scale                       |                                                                                   |                                       |                                                             |  |  |  |  |
|      |        |         |            | Drawn by                    |                                                                                   |                                       | 0_00 1_00 10 1                                              |  |  |  |  |
| 1    |        |         |            | Designed by                 | A.P                                                                               |                                       | Stage:                                                      |  |  |  |  |
|      |        |         |            | Checked by                  | A.P                                                                               |                                       | TENDER DRAWINGS                                             |  |  |  |  |
| Rev. | . Date | Made by | Amendments | File name a<br>location no. |                                                                                   | C:\Users\KJ.LUXCON:<br>R_28.02.22.dwg | SULTMU\Desktop\akhilesh\gymkhana\GYMKHANA DWG - KJ 14.02.22 |  |  |  |  |