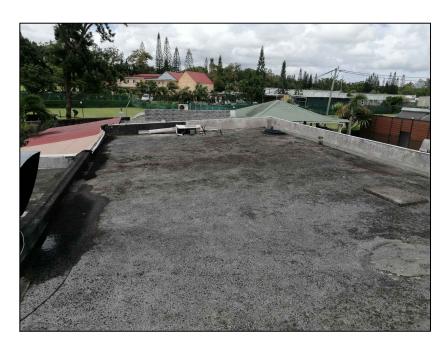

EXISTING RAINWATER PIPES TO BE REDONE AND REDIRECTED TO SOAKAWAY AT GARDEN

EXISTING WATERPROOFING MEMBRANE TO BE REMOVE, EXISTING SCREED TO BE REMOVED AND CART AWAY NEW DOUBLE LAYER BITUMINOUS WATERPROOFING MEMBRANE TO BE PROVIDED BY SPECIALISTS AND IN ACCORDANCE WITH MANUFACTURER'S SPECIFICATION(10 YEARS GUARANTEE TO BE GIVEN)

NEW SCREED IN CEMENT (1:3) MIXED WITH SYNTHETIC RUBBER LATEX WATERPROOFING COMPOUND OF TYPE JAYCOCRETE OR EQUIVALENT TO BE PLACED TO REQUIRED SLOPE EXISTING SURFACE TO BE CLEANED AND PRIMED WITH SYNTHETIC RUBBER LATEX WATERPROOFING PRIMER BEFORE APPLICATION OF SCREED AS PER MANUFACTURER'S SPECIFICATION