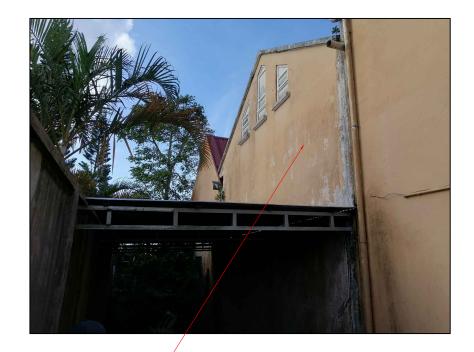

RAINWATER DOWNPIPE TO BE REINSTATED ALL TO ENGINEER'S ACCEPTANCE

DIAMETER OF RAINWATER OULET TO BE INCREASED TO MINIMUM 110mm

ACRYLIC BASE MASONRY WATERPROOF, PRODUCT TO BE APPLIED TO WALLS. DAMAGED RENDERING TO BE REMOVED AND NEW RENDERING TO BE DONE TO WALL