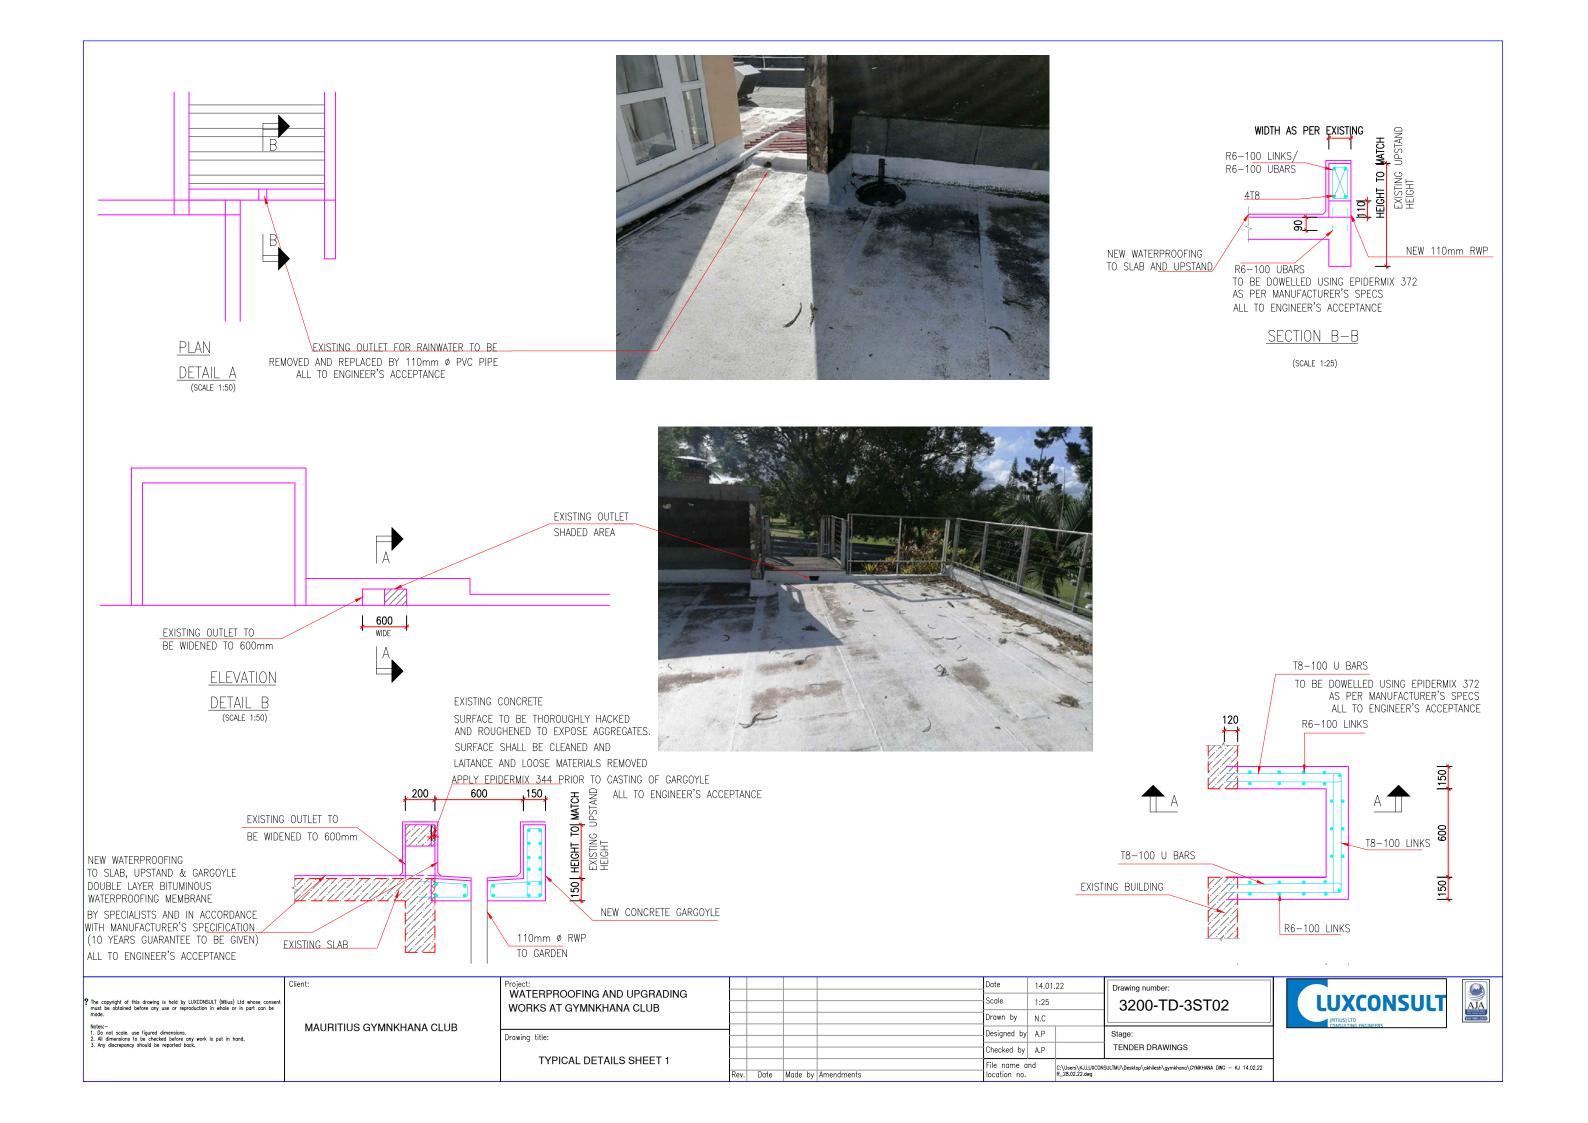

**Date:** 03.03.22

Quantity Surveyor :

: AP

MEP Engineer
Issued by

[**E** - E-mail] [**H**- Hardcopy] [**C**- CD-ROM]

Refer to detail C

SECTION X-X

NEW WATERPROOFING TO SLAB, UPSTAND DOUBLE LAYER BITUMINOUS WATERPROOFING MEMBRANE BY SPECIALISTS AND IN ACCORDANCE EXISTING CONCRETE WITH MANUFACTURER'S SPECIFICATION SURFACE TO BE THOROUGHLY HACKED (10 YEARS GUARANTEE TO BE GIVEN) AND ROUGHENED TO EXPOSE AGGREGATES. 2T10 2T10 SURFACE SHALL BE CLEANED AND LAITANCE AND LOOSE MATERIALS REMOVED APPLY EPIDERMIX 344 PRIOR TO CASTING OF GARGOYLE <del>-500</del>/ R6-100 UBARS EXISTING SLAB TO BE DOWELLED USING EPIDERMIX 372 AS PER MANUFACTURER'S SPECS EXISTING SLAB ALL TO ENGINEER'S ACCEPTANCE

TYPICAL DETAIL FOR RAISING OF UPSTANDS AT OPENINGS IN SLAB

(SCALE 1:25)

14.01.22 WATERPROOFING AND UPGRADING 3200-TD-3ST03 WORKS AT GYMNKHANA CLUB Drawn by MAURITIUS GYMNKHANA CLUB 1. Do not scale. use figured dimensions.
2. All dimensions to be checked before any work is put in hand.
3. Any discrepancy should be reported back. Designed by A.P Stage: Drawing title: TENDER DRAWINGS Checked by A.P TYPICAL DETAILS SHEET 2 File name and C:\Users\KJ.LUXCONSULTMU\Desktop\akhilesh\gymkhana\GYMKHANA DWG - KJ 14.02.22 R\_28.02.22.dwg Rev. Date Made by Amendments