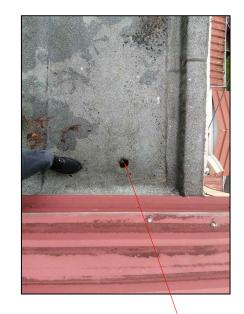

## ADDITIONAL HOLES (110mm diameter) TO EXISTING UPSTAND BEAMS TO BE PROVIDED AT NEUTRAL AXIS OF BEAM TO ENGINEER'S ACCEPTANCE

EXISTING HOLES TO UPSTAND BEAMS TO BE WIDENED AND 110mm PVC PIPE TO BE EPOXY GROUTED