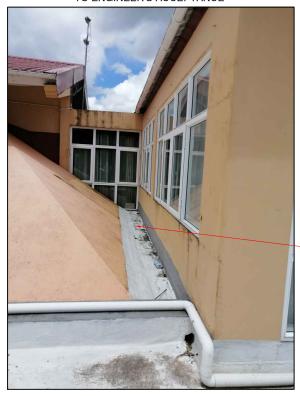

EXISTING WATERPROOFING TO METAL SHEETING TO BE REMOVED AND NEW TO BE DONE COMPLETE WITH FLASHING (NEAR RECEPTION AREA)

TO ENGINEER'S ACCEPTANCE

EXISTING TILES TO BE REMOVED, EXPANSION JOINT TO BE RE DONE NEW WATERPROOFING TO COVER EXPANSION JOINT (ABOVE RESTAURANT)

TO ENGINEER'S ACCEPTANCE

NEW WATERPROOFING TO METAL SHEETING TO BE PROVIDED COMPLETE WITH FLASHING (NEAR CADDY MASTER OFFICE)
TO ENGINEER'S ACCEPTANCE

EXISTING WATERPROOFING MEMBRANE TO BE REMOVE, EXISTING SCREED TO BE REMOVED AND CART AWAY
NEW DOUBLE LAYER BITUMINOUS WATERPROOFING MEMBRANE TO BE PROVIDED
BY SPECIALISTS AND IN ACCORDANCE WITH MANUFACTURER'S SPECIFICATION(10 YEARS GUARANTEE TO BE GIVEN)