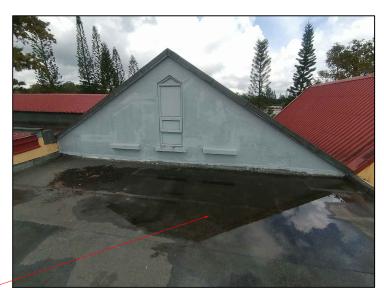

RAINWATER DOWNPIPE TO BE REINSTATED ALL TO ENGINEER'S ACCEPTANCE

DIAMETER OF RAINWATER OULET TO BE INCREASED TO MINIMUM 110mm

ACRYLIC BASE MASONRY WATERPROOF, PRODUCT TO BE APPLIED TO WALLS. DAMAGED RENDERING TO BE REMOVED AND NEW RENDERING TO BE DONE TO WALL