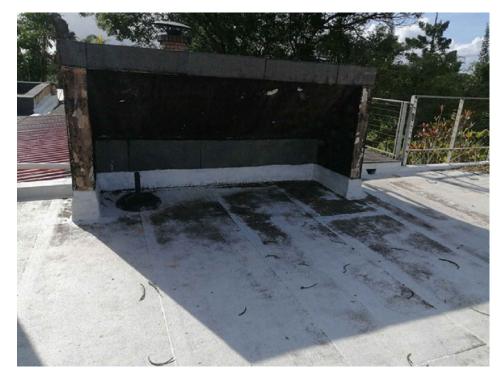

EXISTING RAINWATER PIPES TO BE REDONE AND REDIRECTED TO SOAKAWAY AT GARDEN

EXISTING WATERPROOFING MEMBRANE TO BE REMOVE, EXISTING SCREED TO BE REMOVED AND CART AWAY NEW DOUBLE LAYER BITUMINOUS WATERPROOFING MEMBRANE TO BE PROVIDED BY SPECIALISTS AND IN ACCORDANCE WITH MANUFACTURER'S SPECIFICATION(10 YEARS GUARANTEE TO BE GIVEN)

NEW SCREED IN CEMENT (1:3) MIXED WITH SYNTHETIC RUBBER LATEX WATERPROOFING COMPOUND OF TYPE JAYCOCRETE OR EQUIVALENT TO BE PLACED TO REQUIRED SLOPE EXISTING SURFACE TO BE CLEANED AND PRIMED WITH SYNTHETIC RUBBER LATEX WATERPROOFING PRIMER BEFORE APPLICATION OF SCREED AS PER MANUFACTURER'S SPECIFICATION