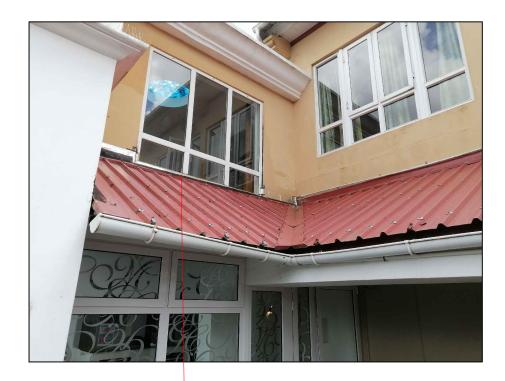

EXISTING WATERPROOFING TO METAL SHEETING TO BE REMOVED AND NEW TO BE DONE COMPLETE WITH FLASHING (NEAR RECEPTION AREA)

TO ENGINEER'S ACCEPTANCE

EXISTING TILES TO BE REMOVED, EXPANSION JOINT TO BE RE DONE NEW WATERPROOFING TO COVER EXPANSION JOINT (ABOVE RESTAURANT)